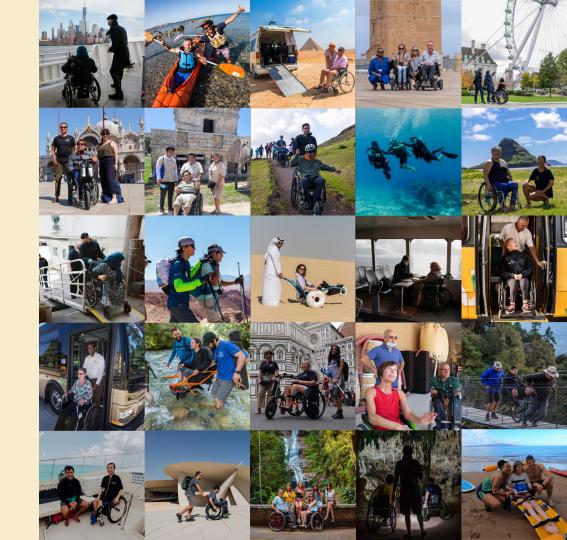

## Wheel The World is the largest community of travelers with disabilities in the world

Social Media

I booked a van rental and beach

+100K
Members &
Travelers

17% Monthly Growth

80% Active Travelers\*

<sup>\*%</sup> of members engaged, who shared a photo, commented or reacted to other travelers in January on Wheel the World Community Group.