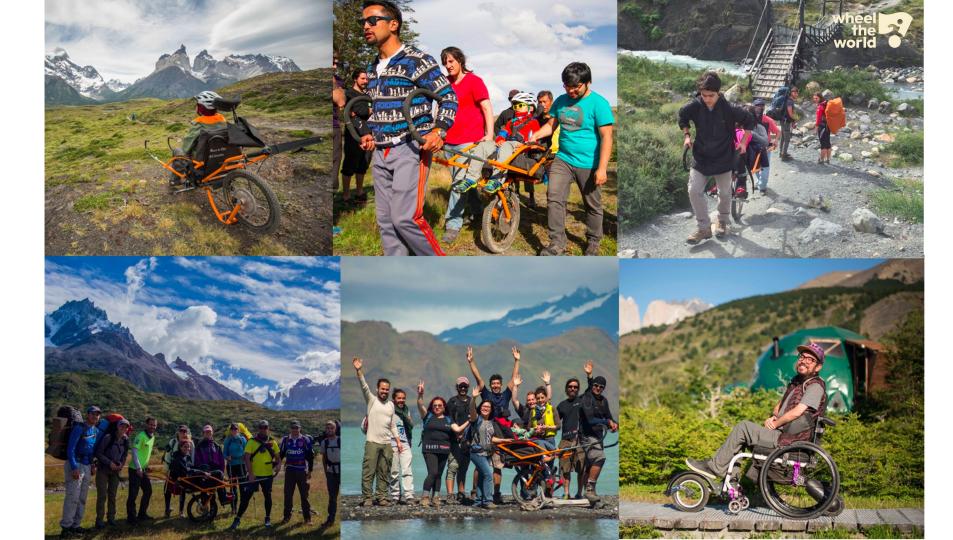

### Accessible travel booking platform

Smart recommendations for each user's needs.

Guaranteed Accessibility Experience.

# Bringing detailed accessibility data to the cloud

AMS (Accessibility Mapping System)

\*Examples of accessibility data: door widths, bed height, type of shower, assistance at a tour, distance, type of terrain, etc.

# Recommending what best fits Users accessibility needs