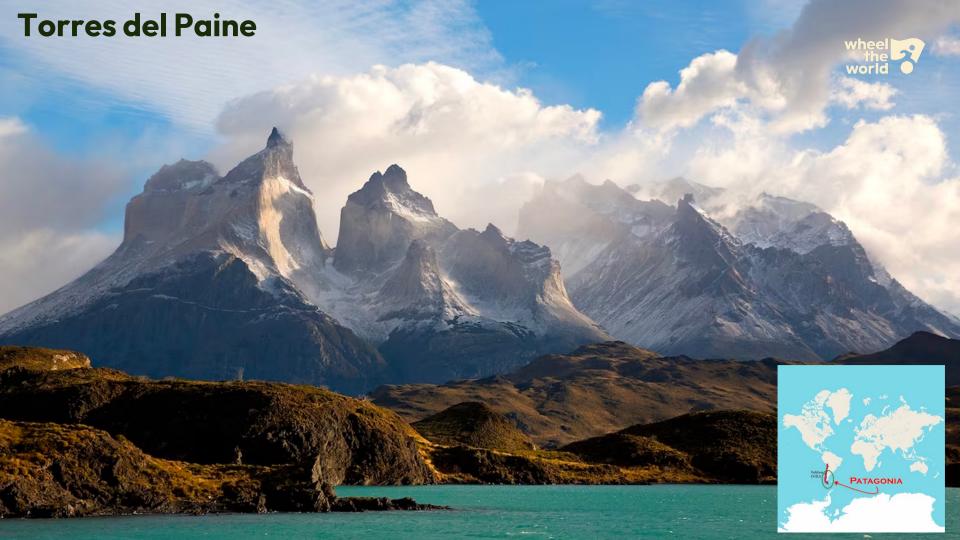

### 'Amazing trip': Paralyzed Cal student returns from Patagonian trek

**Nanette Asimov** 

Feb. 17, 2017 | Updated: Feb. 17, 2017 1:12 p.m.

•••

Live from our weekly internal Q&A.

Watch together with friends or with a group