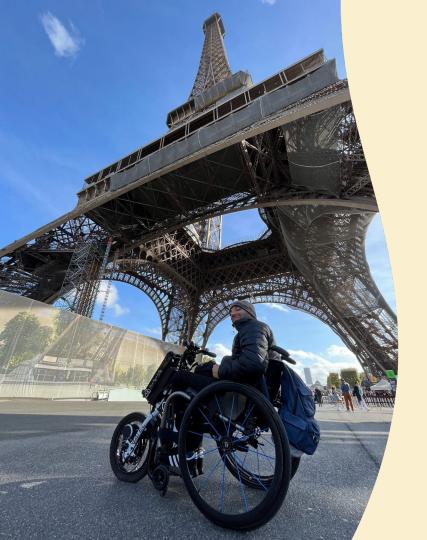

### 'Amazing trip': Paralyzed Cal student returns from Patagonian trek

**Nanette Asimov** 

Feb. 17, 2017 | Updated: Feb. 17, 2017 1:12 p.m.

•••

Live from our weekly internal Q&A.

Watch together with friends or with a group