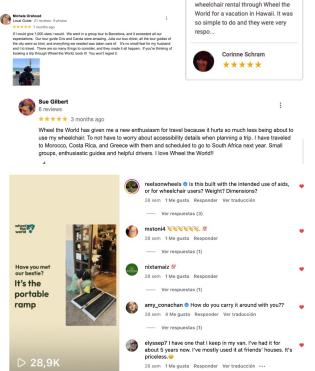

## Wheel The World is the largest community of travelers with disabilities in the world

Social Media

I booked a van rental and beach

+100K
Members &
Travelers

17% Monthly Growth

80% Active Travelers\*

<sup>\*%</sup> of members engaged, who shared a photo, commented or reacted to other travelers in January on Wheel the World Community Group.