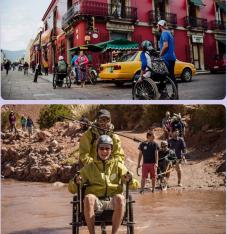

### 'Amazing trip': Paralyzed Cal student returns from Patagonian trek

**Nanette Asimov** 

Feb. 17, 2017 | Updated: Feb. 17, 2017 1:12 p.m.

•••

Live from our weekly internal Q&A.

Watch together with friends or with a group