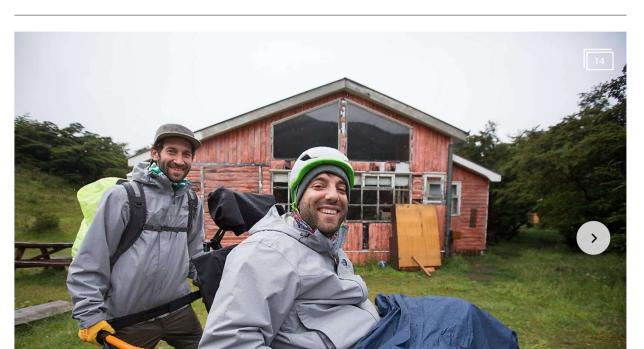

### 'Amazing trip': Paralyzed Cal student returns from Patagonian trek

**Nanette Asimov** 

Feb. 17, 2017 | Updated: Feb. 17, 2017 1:12 p.m.

•••

Live from our weekly internal Q&A.

Watch together with friends or with a group