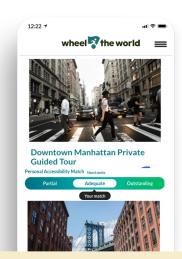

### Accessible travel booking platform

Smart recommendations for each user's needs.

Guaranteed Accessibility Experience.

# Recommending what best fits Users accessibility needs

#### **Accessibility profile**

Built by each user when signing up, to specify their accessibility needs.

#### **Recommendation engine**

Every listing has a specific rating for each user, highlighting those with a better fit.