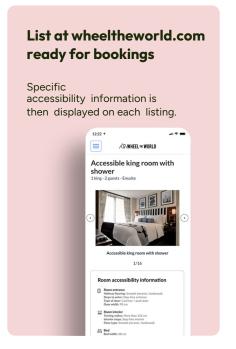

#### **Recommendation engine**

Every listing has a specific rating for each user, highlighting those with a better fit.