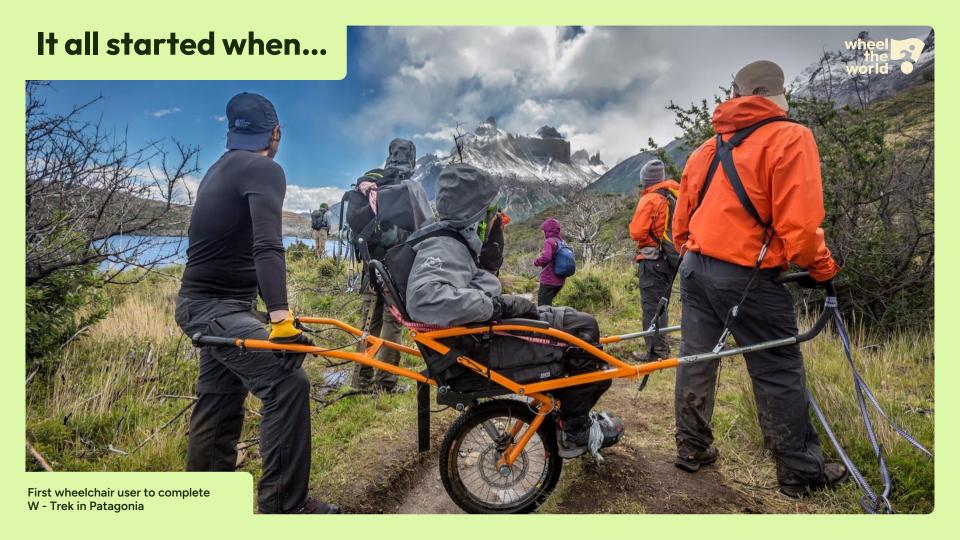

### 'Amazing trip': Paralyzed Cal student returns from Patagonian trek

**Nanette Asimov** 

Feb. 17, 2017 | Updated: Feb. 17, 2017 1:12 p.m.

•••

Live from our weekly internal Q&A.

Watch together with friends or with a group