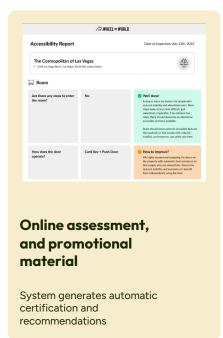

# Bringing detailed accessibility data to the cloud

AMS (Accessibility Mapping System)

\*Examples of accessibility data: door widths, bed height, type of shower, assistance at a tour, distance, type of terrain, etc.