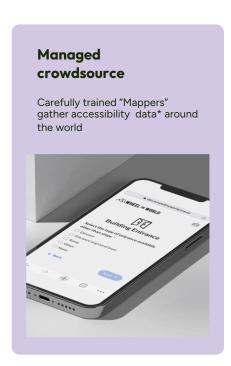

# Bringing detailed accessibility data to the cloud

AMS (Accessibility Mapping System)

\*Examples of accessibility data: door widths, bed height, type of shower, assistance at a tour, distance, type of terrain, etc.