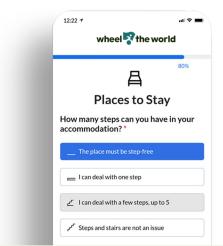

#### **Accessibility profile**

Built by each user when signing up, to specify their accessibility needs.