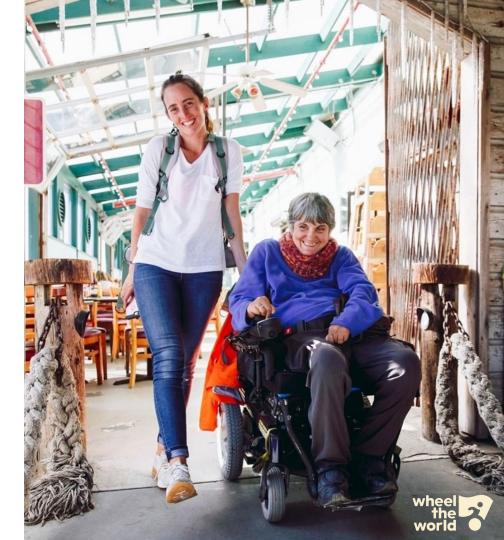

### 'Amazing trip': Paralyzed Cal student returns from Patagonian trek

**Nanette Asimov** 

Feb. 17, 2017 | Updated: Feb. 17, 2017 1:12 p.m.

•••

Live from our weekly internal Q&A.

Watch together with friends or with a group