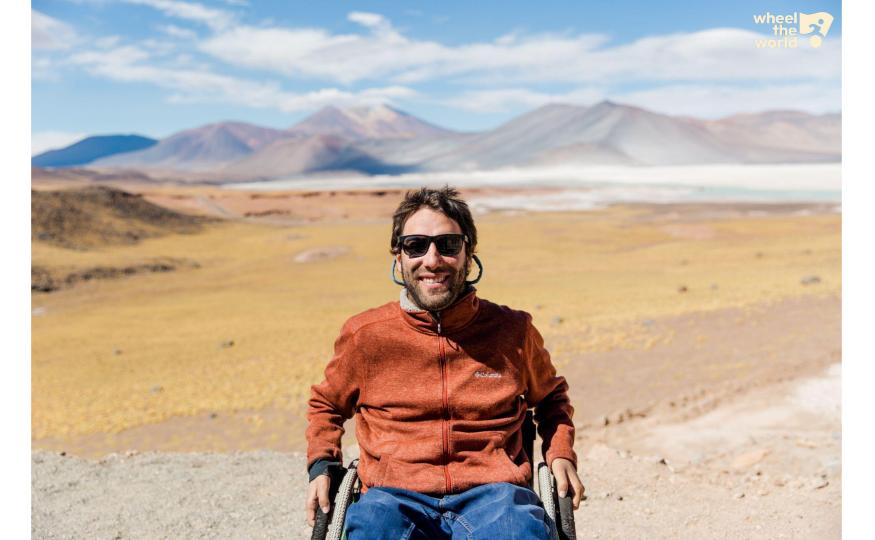

### 'Amazing trip': Paralyzed Cal student returns from Patagonian trek

**Nanette Asimov** 

Feb. 17, 2017 | Updated: Feb. 17, 2017 1:12 p.m.

•••

Live from our weekly internal Q&A.

Watch together with friends or with a group